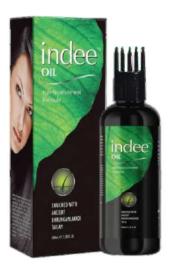

Syrup Packing : 200ml Oil Packing

**Oil Packing : 60ml** 

indee

indee

Hair Nourishment Formula

#### an Ultimate **Care** for your Precious **Hair**

- · Enriched With Bhringamlakadi Tailam, Nili & Yastimadhu
- First Time Combination of Bhringamlakadi Tailamin compound hair oil
- Indee oil base is 100 % Sesame oil
- · Helps to increase hair volume by revitalizing hair follicles
- Mild unique fragrance
- No Mineral Oil

#### Packing : 100ml