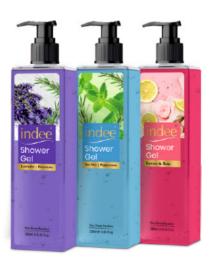

#### Packing : 50ml & 100ml

indee Shower Gel

#### Available in Three DifferentVariant:

#### Lavender & Rosemary • TeaTree & Peppermint Lemon & Rose

- Indee Shower Gel enriches with natural goodness of precious oils which provides gentle cleansing by eliminating dirt, grime and impurities from your skin.
- Shower gel comes in different refreshing, power packed fragrances which makes every day fresh.

Packing : 250ml

- Paraben Free shampoo
- Attractive Fragrance

Packing: 500ml