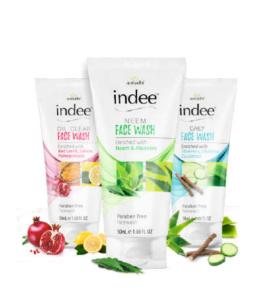

# FACE WASH

Herbal Care For Your Precious Skin

Available in Three DifferentVariant: DAILY • OIL CLEAR • NEEM

- Indee Face Wash enriches with natural goodness of precious herbs which gently cleanses various types of skin and remove dirt, impurity & excessive oil.
- Face Wash comes in different refreshing fragrance which makes every day fresh.

#### Packing : 50ml & 100ml

indee Shower Gel