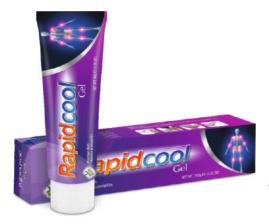

## **Ayurvedic Products**

an Ultimate Solution for Pain, Stiffness & Immobility

- · Herbal pain relief gel for joints & muscular pain
- · First time in combination of Aloevera & Boswellia
- · Innovative formula with gel base gives effect immediately

Packing : 25g, 50g & 100g